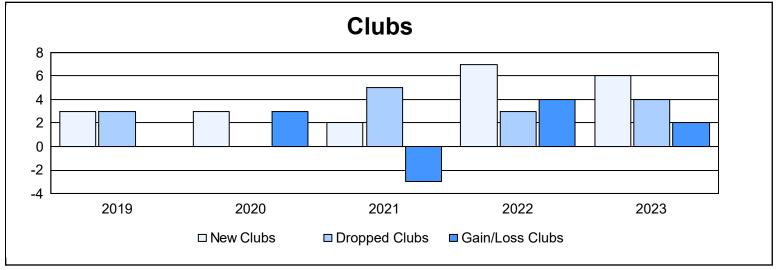

District B 2

As of June 2023 Cumulative

| Year      | New<br>Clubs | Dropped<br>Clubs | Gain/<br>Loss<br>Clubs | New<br>Members | Charter<br>Members | Reinstate<br>Members | Transfer<br>Members | Total<br>Member<br>Added | Total<br>Members<br>Dropped | Gain/<br>Loss<br>Members |
|-----------|--------------|------------------|------------------------|----------------|--------------------|----------------------|---------------------|--------------------------|-----------------------------|--------------------------|
| 2018-2019 | 3            | 3                | 0                      | 95             | 93                 | 31                   | 9                   | 228                      | 319                         | -91                      |
| 2019-2020 | 3            | 0                | 3                      | 122            | 87                 | 9                    | 5                   | 223                      | 207                         | 16                       |
| 2020-2021 | 2            | 5                | -3                     | 152            | 44                 | 10                   | 6                   | 212                      | 290                         | -78                      |
| 2021-2022 | 7            | 3                | 4                      | 195            | 171                | 6                    | 12                  | 384                      | 277                         | 107                      |
| 2022-2023 | 6            | 4                | 2                      | 93             | 155                | 18                   | 14                  | 280                      | 258                         | 22                       |
| Average   | 4            | 3                | 1                      | 131            | 110                | 15                   | 9                   | 265                      | 270                         | -5                       |