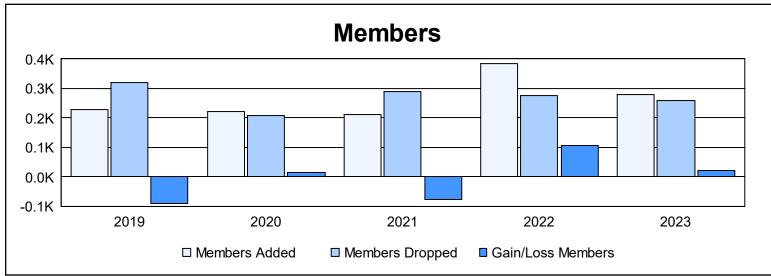

District B 2

As of June 2023 Cumulative

| Year      | New<br>Clubs | Dropped<br>Clubs | Gain/<br>Loss<br>Clubs | New<br>Members | Charter<br>Members | Reinstate<br>Members | Transfer<br>Members | Total<br>Member<br>Added | Total<br>Members<br>Dropped | Gain/<br>Loss<br>Members |
|-----------|--------------|------------------|------------------------|----------------|--------------------|----------------------|---------------------|--------------------------|-----------------------------|--------------------------|
| 2018-2019 | 3            | 3                | 0                      | 95             | 93                 | 31                   | 9                   | 228                      | 319                         | -91                      |
| 2019-2020 | 3            | 0                | 3                      | 122            | 87                 | 9                    | 5                   | 223                      | 207                         | 16                       |
| 2020-2021 | 2            | 5                | -3                     | 152            | 44                 | 10                   | 6                   | 212                      | 290                         | -78                      |
| 2021-2022 | 7            | 3                | 4                      | 195            | 171                | 6                    | 12                  | 384                      | 277                         | 107                      |
| 2022-2023 | 6            | 4                | 2                      | 93             | 155                | 18                   | 14                  | 280                      | 258                         | 22                       |
| Average   | 4            | 3                | 1                      | 131            | 110                | 15                   | 9                   | 265                      | 270                         | -5                       |